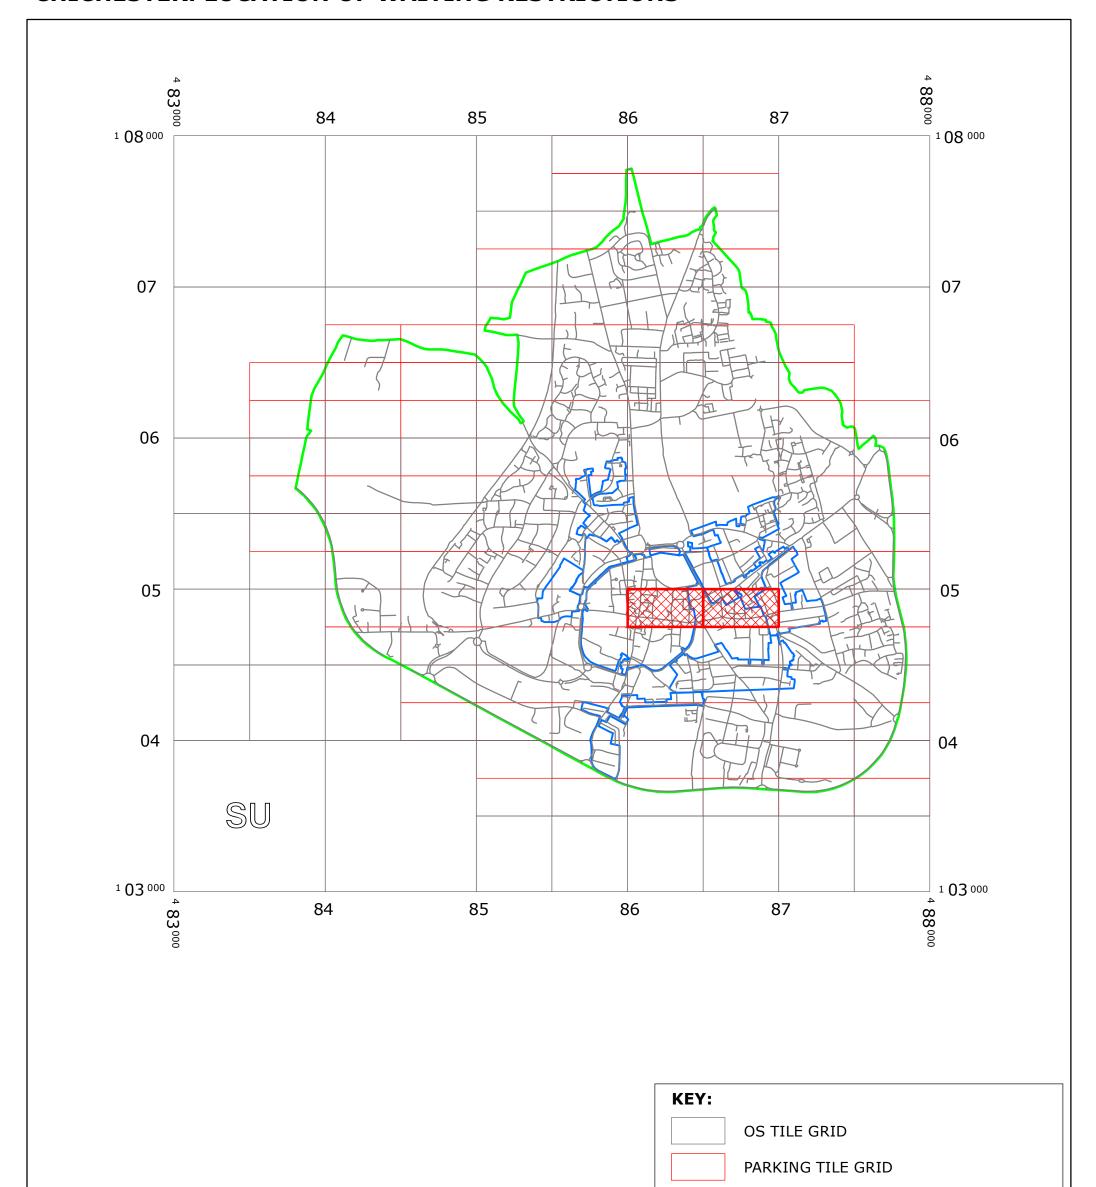

#### **CHICHESTER: LOCATION OF WAITING RESTRICTIONS**

West Sussex County Council Communities & Infrastructure The Grange Tower Street Chichester West Sussex

PO19 1RH

WEST SUSSEX COUNTY COUNCIL

((CHICHESTER DISTRICT) (PARKING PLACES & TRAFFIC REGULATION) (CONSOLIDATION) ORDER 2010)

(ST PANCRAS & THE HORNET AMENDMENT) ORDER 2017

LOCATION OF WAITING RESTRICTIONS

SCALE: 1:25,000 DATE: 16/01/2017

Ν

LOCATION OF WAITING RESTRICTIONS

CONTROLLED PARKING ZONE BOUNDARY

PARISH BOUNDARY

ROAD NETWORK

#### **Key for Waiting Restrictions**

All areas over which the provision of the orders apply are defined by the shaded areas as shown on the following plans plus a contiguous area not indicated on the plans of verge and/or footway between the carriageway edge and the highway boundary. The plans in this schedule are based upon grid references of the Ordnance Survey National Grid defined by the OSGB 36 triangulation.