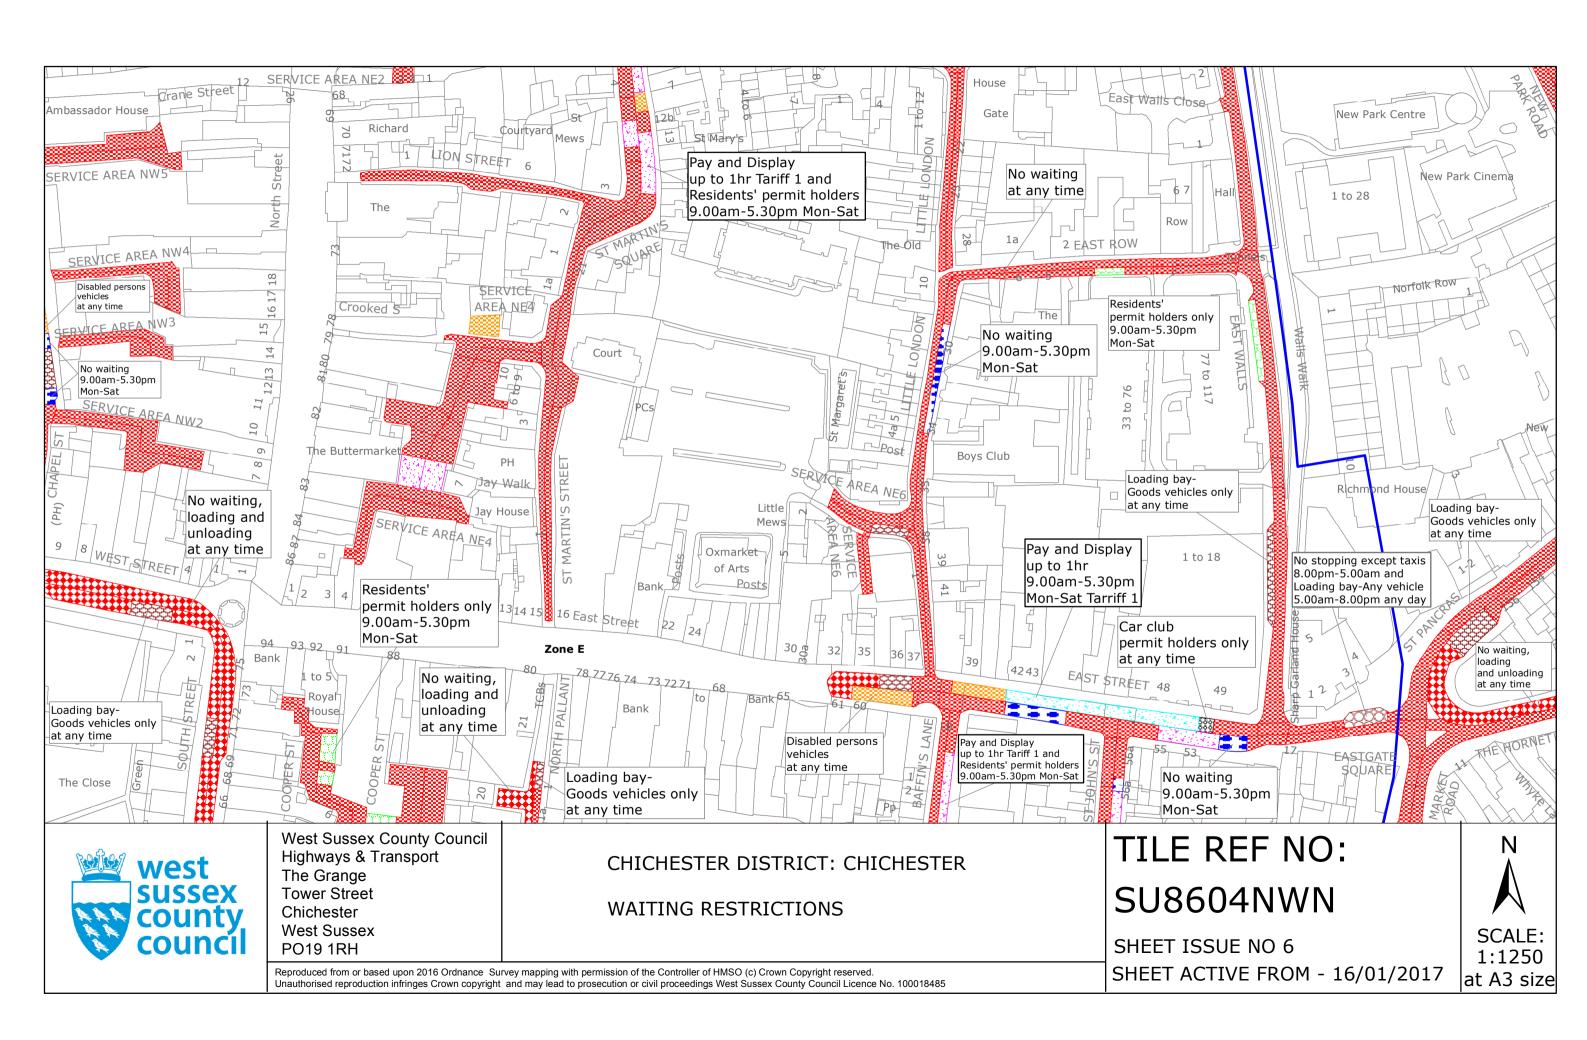

### FIRST SCHEDULE Plans to be deleted

SU8604NEN (Sheet Issue No 2) SU8604NWN (Sheet Issue No. 5)

## SECOND SCHEDULE Plans to be substituted (as attached)

SU8604NEN (Sheet Issue No. 3) SU8604NWN (Sheet Issue No. 6)

The COMMON SEAL of WEST SUSSEX
COUNTY COUNCIL was hereto affixed

the day of January 2017
in the presence of

#### **Key for Waiting Restrictions**

All areas over which the provision of the orders apply are defined by the shaded areas as shown on the following plans plus a contiguous area not indicated on the plans of verge and/or footway between the carriageway edge and the highway boundary. The plans in this schedule are based upon grid references of the Ordnance Survey National Grid defined by the OSGB 36 triangulation.

#### Prohibition of waiting at any time

#### **Prohibition of loading**

#### Charged on-street parking

#### **Shared Residents Parking & Charged On-street Parking**

#### **Residents Parking**

Residents' and Visitors' permit holders only 9.00am-5.00pm Mon-Sat

#### Free Limited Waiting

pat064

Waiting limited to 1hr No return within 1hr 8.30am-6.00pm Mon-Sat

#### **Specified Vehicles**

Boundary of Controlled Parking Zone

shingle

Residents' permit holders only 9.00am-5.30pm Mon-Sat

ChertyLimestoneWaiting limited to 30mins No return within 30mins 8.00am-6.00pm Mon-Sat

circle4

circle1

Car club permit holders only at any time

867

No stopping except Taxis 8.00pm-5.00am and Loading bay - Any vehicle 5.00am-8.00pm any day