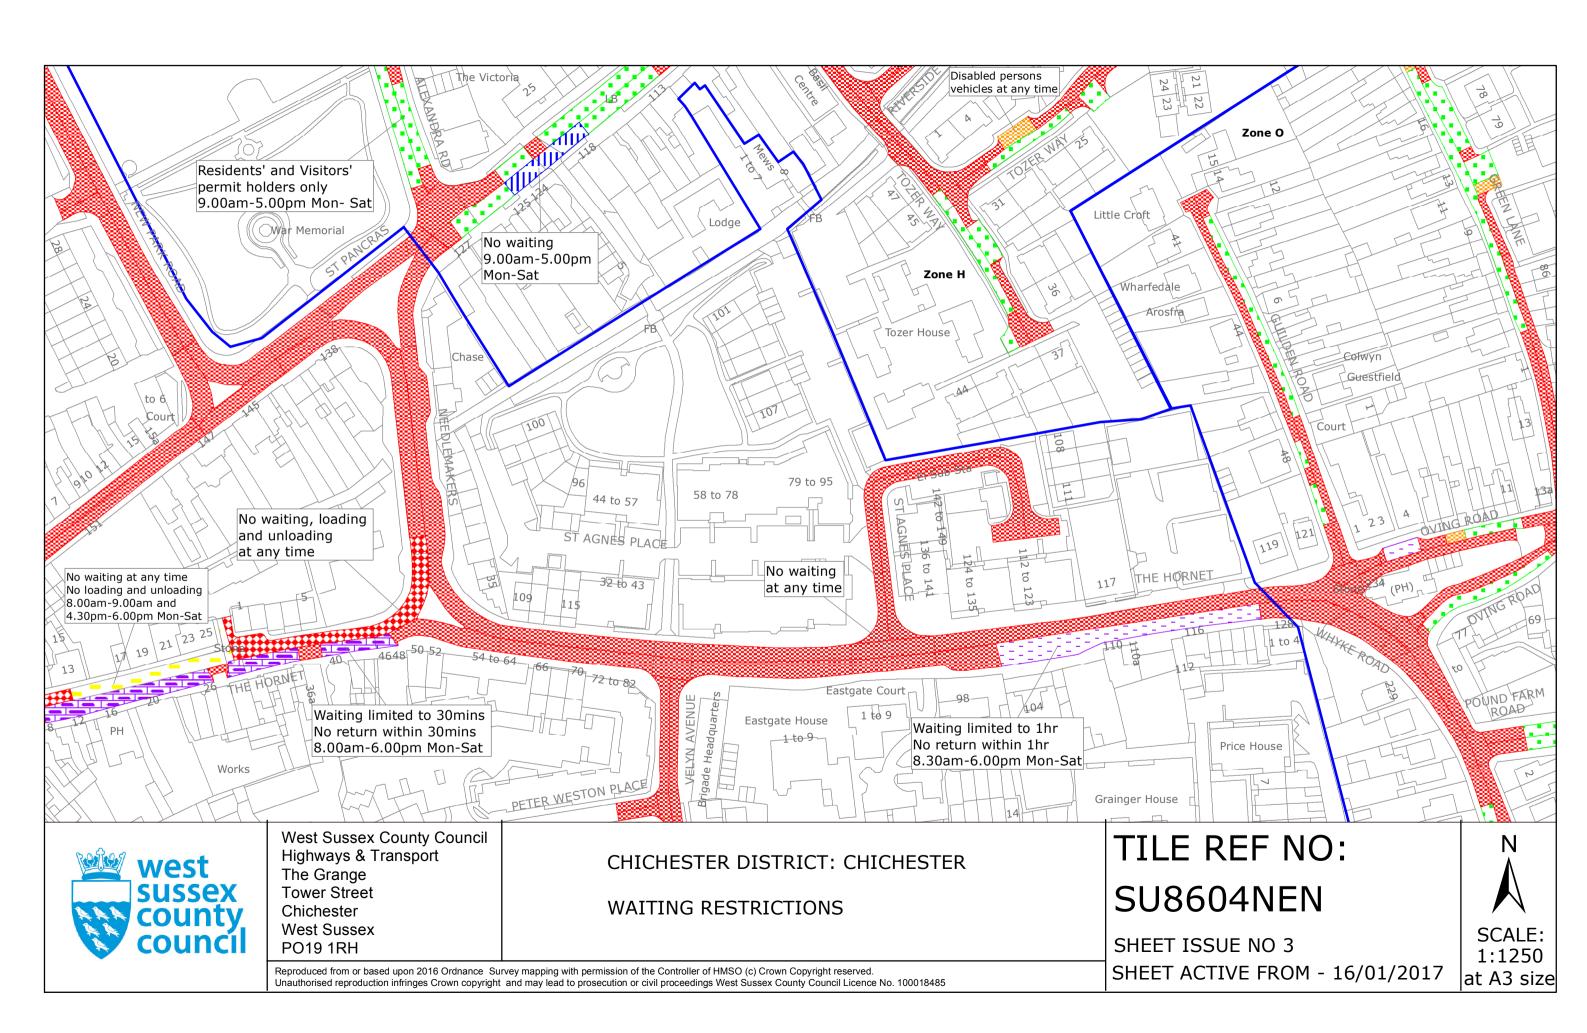

### FIRST SCHEDULE Plans to be deleted

SU8604NEN (Sheet Issue No 2) SU8604NWN (Sheet Issue No. 5)

## SECOND SCHEDULE Plans to be substituted (as attached)

SU8604NEN (Sheet Issue No. 3) SU8604NWN (Sheet Issue No. 6)

The COMMON SEAL of WEST SUSSEX
COUNTY COUNCIL was hereto affixed

the day of January 2017
in the presence of

#### **Key for Waiting Restrictions**

All areas over which the provision of the orders apply are defined by the shaded areas as shown on the following plans plus a contiguous area not indicated on the plans of verge and/or footway between the carriageway edge and the highway boundary. The plans in this schedule are based upon grid references of the Ordnance Survey National Grid defined by the OSGB 36 triangulation.

#### Prohibition of waiting at any time

#### **Prohibition of loading**

#### Charged on-street parking

#### **Shared Residents Parking & Charged On-street Parking**

#### **Residents Parking**

Residents' and Visitors' permit holders only 9.00am-5.00pm Mon-Sat

#### Free Limited Waiting

pat064

Waiting limited to 1hr No return within 1hr 8.30am-6.00pm Mon-Sat

#### **Specified Vehicles**

Boundary of Controlled Parking Zone

shingle

Residents' permit holders only 9.00am-5.30pm Mon-Sat

ChertyLimestoneWaiting limited to 30mins No return within 30mins 8.00am-6.00pm Mon-Sat

circle4

circle1

Car club permit holders only at any time

867

No stopping except Taxis 8.00pm-5.00am and Loading bay - Any vehicle 5.00am-8.00pm any day